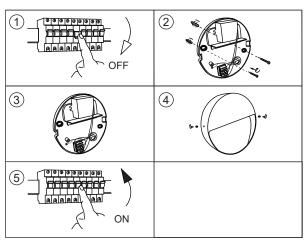

## **Connecting the Terminal Block**

Connect main supply (brown - live, blue - neutral, green/yellow - earth) into terminal block making sure all connections are tight.

## **INSTALLATION INSTRUCTIONS:**

Electrical products can cause death, injury, or damage to property. Installation of this product must be carried out by a qualified electrician.

- Ensure mains supply is switched off.
- Insert masonry plugs into mounting surface.
- Fit mounting bracket onto mounting surface with self-tapping screws.
- Connect wires according to color (White to White, Black to Black).
  Connect all earth lug together onto the crossbar with green screw to tight.
- Fit ceiling plate onto mounting bracket with nuts.
- Reconnect power.